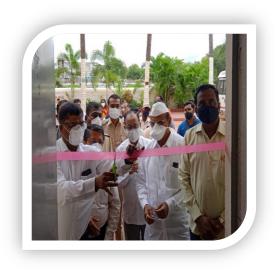

#### **Report**

National Service Department (NSS Département) Adarsh College, Vita & in collaboration of Loknetet Hanmantrao Patil Charitable Trust, Vita had organized <u>Blood Donation Camp</u> on 13th July,2020.

Blood Donation camp is inagurated by founder Preseident of Lokenete Hanmantrao Patil Charitable Trust, Vita Hon. Shri. Sadashivrao (Bhau) Patil. Principal Dr. B.G. Kore, Adarsh College, Vita was present as a president of the function. In this blood donation camp, 51 peoples and students were donated blood. Teaching and Non-Teaching Staffs and students were actively participated in this camp.

#### National service scheme

NAME OF ACTIVITY :- BLOOD DONATION CAMP

**DATE OF ACTIVITY** :- 13-07-2020

Founder president of the Loknete Hon.Hanmantrao Patil Charitable Trust, Chairman Advt. Sadashivravo (Bhau) Patil inaugurating Blood Donation Camp.