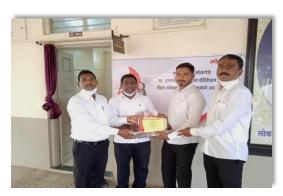

ge, Vita & in collaboration of Loknetet Hanmantrao Patil Charitable Trust, Vita had organized <u>Blood Donation Camp</u> on 13th July,2020.

Blood Donation camp is inagurated by founder Preseident of Lokenete Hanmantrao Patil Charitable Trust, Vita Hon. Shri. Sadashivrao (Bhau) Patil. Principal Dr. B.G. Kore, Adarsh College, Vita was present as a president of the function. In this blood donation camp, 51 peoples and students were donated blood. Teaching and Non-Teaching Staffs and students were actively participated in this camp.



#### National service scheme

NAME OF ACTIVITY :- BLOOD DONATION CAMP

**DATE OF ACTIVITY** :- 13-07-2020





Founder president of the Loknete Hon.Hanmantrao Patil Charitable Trust, Chairman Advt. Sadashivravo (Bhau) Patil inaugurating Blood Donation Camp.





Distribution of Blood Donation Certificate





# Loknete Hon. Hanmantrao Patil Charitable Trust's ADARSH COLLEGE, VITA,

Dist. Sangli

#### **NATIONAL SERVICE SCHEME**

## REPORT ON ONLINE ESSAY COMPETITION

National Service Department (NSS Département), Adarsh College, Vita had organized on Essay Compétition on 19th May, 2020. During lock down period the online Essay Competition quiz was taken for students. The main object of competition is to know about Covid19 viruses.

The competition was conduced by using Google Form. Quissenory is prepared on Google Form. The link of the Quiz was given to the B.A./B.Com. students. In this quiz total 9 students were given the essay competition.

Link of the Essay Competition :-

https://forms.gle/mCCQ8j5KWMpuLZyh6

#### 1. Essay Compétition:



2.