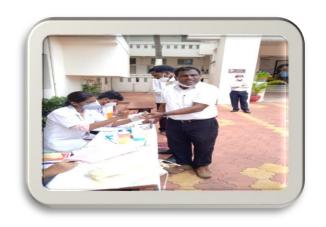

lege, Vita & in collaboration of Loknetet Hanmantrao Patil Charitable Trust, Vita had organized <u>Blood Donation Camp</u> on 13th July,2020.

Blood Donation camp is inagurated by founder Preseident of Lokenete Hanmantrao Patil Charitable Trust, Vita Hon. Shri. Sadashivrao (Bhau) Patil. Principal Dr. B.G. Kore, Adarsh College, Vita was present as a president of the function. In this blood donation camp, 51 peoples and students were donated blood. Teaching and Non-Teaching Staffs and students were actively participated in this camp.



#### National service scheme

NAME OF ACTIVITY :- BLOOD DONATION CAMP

**DATE OF ACTIVITY** :- 13-07-2020





Founder president of the Loknete Hon.Hanmantrao Patil Charitable Trust, Chairman Advt. Sadashivravo (Bhau) Patil inaugurating Blood Donation Camp.





Distribution of Blood Donation Certificate





# Loknete Hon. Hanmantrao Patil Charitable Trust's ADARSH COLLEGE, VITA,

Dist. Sangli

#### **NATIONAL SERVICE SCHEME**

## REPORT ON ONLINE ESSAY COMPETITION

National Service Department (NSS Département), Adarsh College, Vita had organized on Essay Compétition on 19th May, 2020. During lock down period the online Essay Competition quiz was taken for students. The main object of competition is to know about Covid19 viruses.

The competition was conduced by using Google Form. Quissenory is prepared on Google Form. The link of the Quiz was given to the B.A./B.Com. students. In this quiz total 9 students were given the essay competition.

Link of the Essay Competition :-

https://forms.gle/mCCQ8j5KWMpuLZyh6

#### 1. Essay Compétition:



2