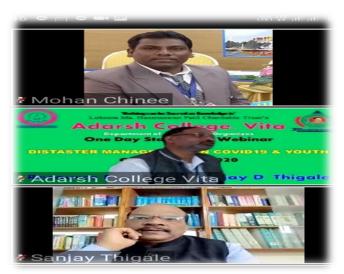

# Name of Activity :- Online Webinar on Disaster Management on Covid19 and Youth

National Service Department (NSS Département), Adarsh College, Vita had organized online **Webinar on Disaster Management** on covid19 and Youth on 01st Sept, 2020.

The Chief Guest (Speaker) of the programme was Prof. Sanjy Thigale. Principal Dr. B.G. Kore, Adarsh College, Vita was present as a president of the function. Introductory talk was given by Prof. Ashok G. Udhade The key note address is given by Chief Guest Prof. Sanjay Thigale. In this webinar chief guest told about the role of youth during Covid19. Presendial talk was given by Principal Dr. B.G. Kore.

At the end vote of thanks are coated by Dr. M.D.Chinee. In this webinar 100 students and staffs were present.

#### NATIONAL SERVICE SCHEME DEPARTMENT

NAME OF ACTIVITY : Online Webinar on Disaster Management on Covid19 and Youth

DATE :- 01/09/2020