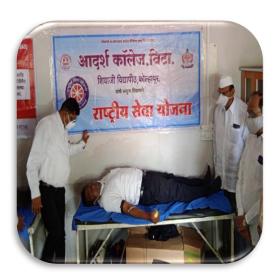

#### **Report**

National Service Department (NSS Département) Adarsh College, Vita & in collaboration of Loknetet Hanmantrao Patil Charitable Trust, Vita had organized <u>Blood Donation Camp</u> on 13th July,2020.

Blood Donation camp is inagurated by founder Preseident of Lokenete Hanmantrao Patil Charitable Trust, Vita Hon. Shri. Sadashivrao (Bhau) Patil. Principal Dr. B.G. Kore, Adarsh College, Vita was present as a president of the function. In this blood donation camp, 51 peoples and students were donated blood. Teaching and Non-Teaching Staffs and students were actively participated in this camp.

#### National service scheme

NAME OF ACTIVITY :- BLOOD DONATION CAMP

**DATE OF ACTIVITY** :- 13-07-2020

Founder president of the Loknete Hon.Hanmantrao Patil Charitable Trust, Chairman Advt. Sadashivravo (Bhau) Patil inaugurating Blood Donation Camp.